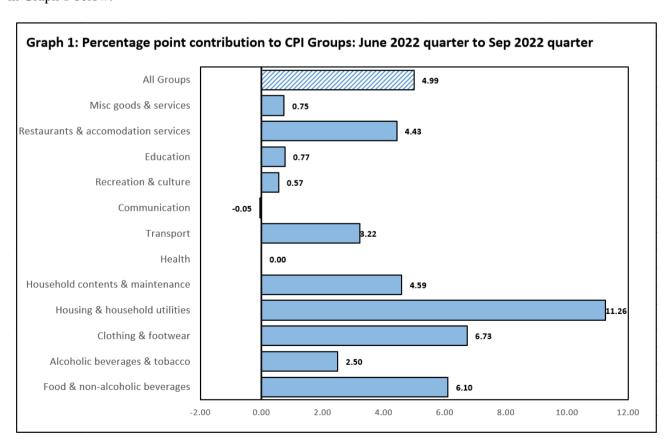

The main upward contribution came from the **Housing and Household Utilities Group** of 11.3 per cent, driven predominantly by higher prices in the Electricity rates of 18.2% (due to the cost to supply electricity i.e diesel and oil) and the maintenance and repair of dwelling subgroup of 4.3%. **Clothing & footwear Groups** increased by 6.7 per cent followed by the continuous rise in the **Food Group** prices of 6.1 per cent, **Household contents and maintenance Group** of 4.6 per cent, **Restaurants & Hotels** of 4.4 per cent, **Transport Group** of 3.2 per cent, **Alcohol & Tobacco Group** of 2.5 per cent. Followed by slight increases in the **Education**, **Miscellaneous**, **Recreation & Culture Groups** of 0.8 per cent, 0.7 per cent and 0.6 per cent.

The changes in the major groups in Table 5 between June quarter 2022 and September quarter 2022 are shown in Graph 1 below.

The underlying CPI, which excludes prices that are considered to be highly volatile, was up by 3.9 per cent in this quarter mainly driven by food prices.