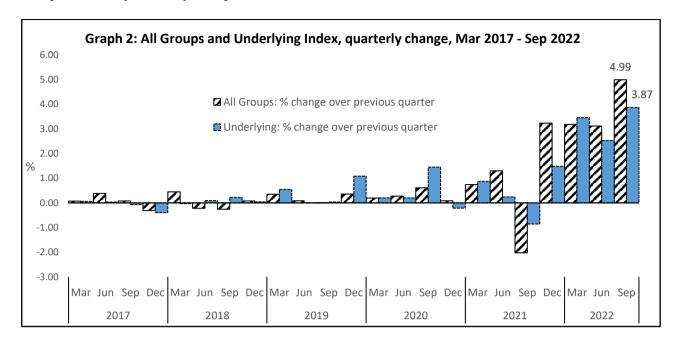

The changes in the major groups in Table 5 between June quarter 2022 and September quarter 2022 are shown in Graph 1 below.

The underlying CPI, which excludes prices that are considered to be highly volatile, was up by 3.9 per cent in this quarter mainly driven by food prices.