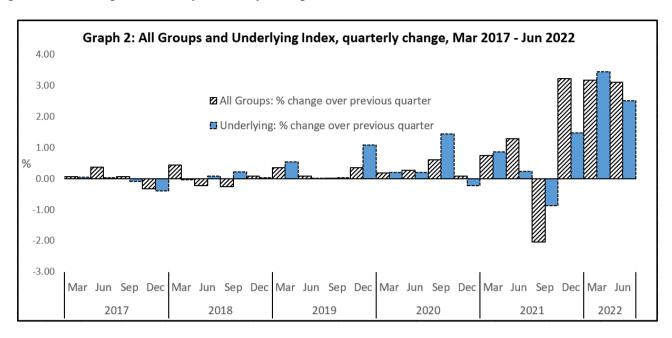

The underlying CPI, which excludes prices that are considered to be highly volatile, was up by 2.53 per cent in this quarter mainly driven by food prices.

The COVID-19 pandemic have created some interruptions in data collection and methodological challenges. We were unable to price some items as stores ran out and we estimated those using previous prices. We were also faced with challenges in capturing the price freeze on electricity charges announced by the Government in March 2020.