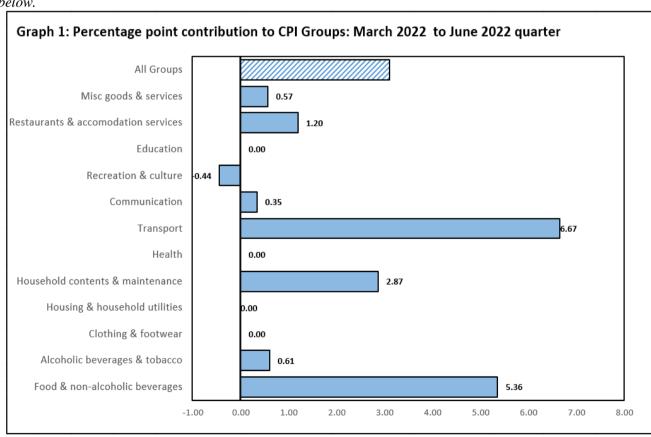

The increase in Consumer Price Index was mainly due to higher prices in the **Transport Group** of 6.7 per cent (cost of *fuels, motor vehicles and airfares*) and the **Food Group** prices of 5.4 per cent (*meat, Oils & Fat, Fruit, Food products*). **Household contents and maintenance Group** increased by 2.9 per cent, **Restaurants & Hotels Group** rose by 1.2 per cent influenced by restaurant meals. Followed by slight increases in the **Alcohol and Tobacco Group** (up by 0.6 per cent), **Miscellaneous Group** (up by 0.6 per cent), **Communication Group** (up by 0.3 per cent).

These prices was offset by a fall in prices in the **Recreation and Culture Group** down by 0.4 per cent particularly prices of catering services.

The changes in the major groups between March quarter 2022 and June quarter 2022 are shown in Graph 1 below.