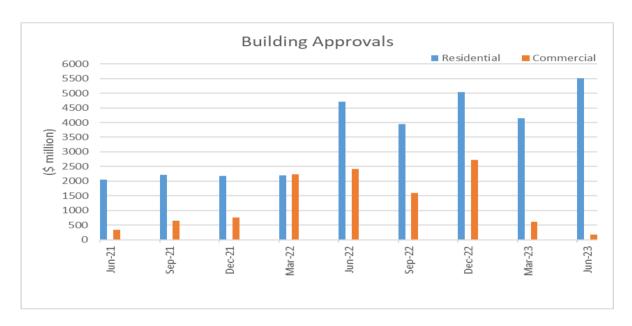

## BUILDING CONSTRUCTION STATISTICS <u>Iune Ouarter 2023</u>

**Building Approvals** – The total Building permits issued for June quarter 2023 stood at 28. This is 6 permits more when compared to March quarter 2023.

97.0 per cent of the total building approvals issued this quarter were for Residential buildings with a value of \$5.5million and 3.0 per cent were for Accommodation buildings with a value of \$0.1million.

| Quarterly |     |        |                |                         | Short term                | Community <sup>3</sup> |
|-----------|-----|--------|----------------|-------------------------|---------------------------|------------------------|
|           |     | Total  | Residential    | Commercial <sup>1</sup> | Accomodation <sup>2</sup> |                        |
| 2012      | Mar | 2,293  | 1,473          | 820                     | -                         | -                      |
|           | Jun | 730    | 620            | 110                     | -                         | -                      |
|           | Sep | 3,430  | 2,421          | 599                     | 410                       | -                      |
|           | Dec | 1,593  | 1,553          | 40                      | -                         | -                      |
| 2013      | Mar | 1,537  | 1,517          | 20                      | -                         | -                      |
|           | Jun | 1,676  | 886            | 170                     | 370                       | 250                    |
|           | Sep | 3,118  | 2,130          | 388                     | 600                       | -                      |
|           | Dec | 2,220  | 1,640          | 500                     | -                         | 80                     |
| 2014      | Mar | 2,247  | 1,320          | 800                     | -                         | 127                    |
|           | Jun | 3,258  | 2,892          | 366                     | -                         | -                      |
|           | Sep | 2,382  | 1,970          | 332                     | 80                        | -                      |
|           | Dec | 1,851  | 246            | 1,230                   | 135                       | 240                    |
| 2015      | Mar | 2,340  | 1,868          | -                       | 222                       | 250                    |
|           | Jun | 2,745  | 1,680          | 644                     | 252                       | 169                    |
|           | Sep | 3,973  | 1,661          | 420                     | 1,382                     | 510                    |
|           | Dec | 4,540  | 3,999          | _                       | 365                       | 176                    |
| 2016      | Mar | 6,118  | 4,718          | 1,400                   | -                         | -                      |
|           | Jun | 6,241  | 4,981          | 548                     | 592                       | 120                    |
|           | Sep | 3,140  | 2,053          | 145                     | 942                       | -                      |
|           | Dec | 6,626  | 2,068          | 200                     | 402                       | 3,956                  |
| 2017      | Mar | 7,723  | 4,402          | 165                     | 3,140                     | 16                     |
|           | Jun | 18,850 | 3,340          | 562                     | 858                       | 14,090                 |
|           | Sep | 3,472  | 2,225          | 326                     | 590                       | 331                    |
|           | Dec | 7,214  | 3,946          | 818                     | 1,880                     | 570                    |
| 2018      | Mar | 5,409  | 3,068          | 20                      | 2,321                     | -                      |
|           | Jun | 3,866  | 2,754          | 212                     | 570                       | 330                    |
|           | Sep | 5,702  | 4,677          | 200                     | 310                       | 515                    |
|           | Dec | 4,995  | 2,008          | 892                     | 725                       | 1,370                  |
| 2019      | Mar | 5,975  | 4,015          | -                       | 1,160                     | 800                    |
|           | Jun | 5,451  | 4,651          | 270                     | 530                       | -                      |
|           | Sep | 6,534  | 5,519          | 100                     | 788                       | 127                    |
|           | Dec | 7,597  | 3,572          | 1,490                   | 2,535                     |                        |
| 2020      | Mar | 3,380  | 2,930          | 1,400                   | 450                       | _                      |
| 2020      | Jun | 5,290  | 3,633          | 1,487                   | 90                        | 80                     |
|           | Sep | 6,990  | 1,620          | 70                      | 50                        | 5,300                  |
|           | Dec | 3,319  | 3,092          | 227                     |                           | 5,500                  |
| 2021      | Mar | 3,223  | 3,209          | 14                      |                           |                        |
| 2021      | Jun | 2,382  | 2,042          | 340                     | -                         | -                      |
|           |     | 2,864  | 2,042          | 650                     | -                         | -                      |
|           | Sep |        |                |                         | -                         | 750                    |
| 2022      | Dec | 2,942  | 2,182          | 10                      | 400                       | 750                    |
| 2022      | Mar | 4,438  | 2,204<br>4,705 | 1,834                   | 400                       | -<br>1E0               |
|           | Jun | 7,125  | 4,705          | 2,270                   | -                         | 150                    |
|           | Sep | 5,545  | 3,950          | 1,595                   | - 0.000                   | 407                    |
| 0000      | Dec | 7,763  | 5,038          | 500                     | 2,038                     | 187                    |
| 2023      | Mar | 4,770  | 4,152          | 618                     | -                         | -                      |
|           | Jun | 5,679  | 5,509          | -                       | 170                       | -                      |