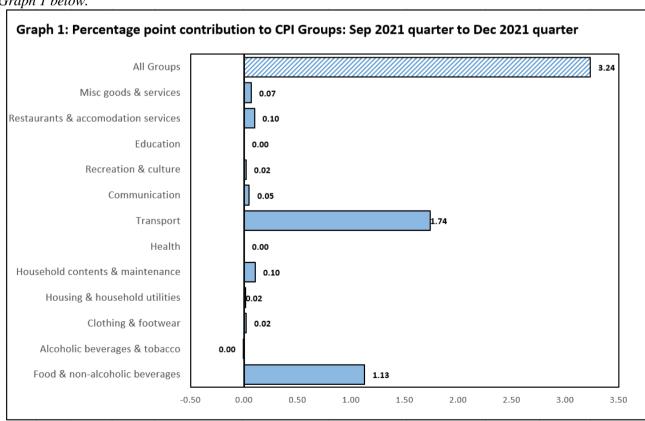

# CONSUMER PRICE INDEX DECEMBER QUARTER 2021

The Consumer Price Index (CPI) for December quarter 2021 increased by 3.2 per cent when compared to September quarter 2021 and a further 1.7 per cent increase over the December quarter 2020.

The **Transport Division** experienced the highest increase of 10.4 per cent. The main factor that contributed to the upward movement in the index for this division was mainly higher cost of fuels. **Food & Non-alcoholic Division** also increased by 3.8 per cent influenced by higher prices in the Food Group. **Household equipment & routine maintenance Division** increased by 1.9 per cent, **Miscellaneous Division** increased by 1.6 per cent and a 1.5 per cent increase in the **Restaurants & Hotels Division**. Followed by negligible increases in the **Recreation & Culture Division** (up by 0.9 per cent), **Communications Division** (up by 0.7 per cent), **Clothing & Footwear Division** (by 0.6 per cent) and **Housing, water, electricity, gas and other fuels Division** (by 0.1 per cent)

These increases was offset by the decrease in the **Alcoholic beverages**, **tobacco Division** down by 0.04 per cent particularly prices of spirits.

The changes in the major groups between September quarter 2021 and December quarter 2021 are shown in Graph 1 below.