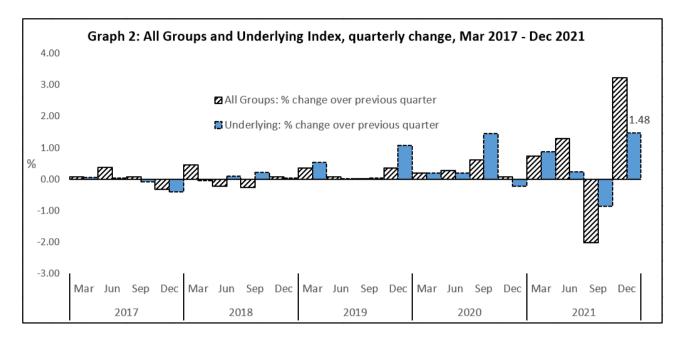

The underlying CPI, which excludes prices that are considered to be highly volatile, was up by 1.48 per cent in this quarter mainly driven by food prices.

The COVID-19 pandemic have created some interruptions in data collection and methodological challenges. We were unable to price some items as stores ran out and we estimated those using previous prices. We were also faced with challenges in capturing the price freeze on electricity charges announced by the Government in March 2020.